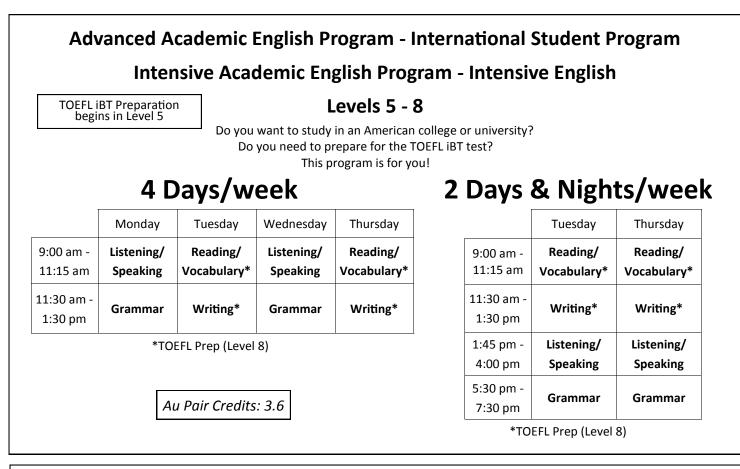

# **Moving International Students Forward!**

### Each class \$200/month



## Advanced Communication English Program - International Student Program

**Intensive Communication English Program - Intensive English** 

Strengthen your English Listening and Speaking skills

#### Levels 5 - 8

Do you want to focus on English speaking and communication skills for personal or professional reasons? Would you like to gain confidence in your ability to communicate with native speakers? This program is for you!

### 2 Days & Nights/week

|                       | Monday                 | Wednesday              |
|-----------------------|------------------------|------------------------|
| 11:30 am -<br>1:30 pm | Grammar                | Grammar                |
| 1:45 pm -<br>4:00 pm  | Listening/<br>Speaking | Listening/<br>Speaking |
| 5:30 pm -<br>7:30 pm  | Reading/<b